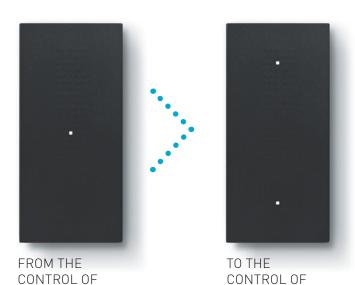

## EXTEND THE CONTROL

Expand the system by adding new control devices with a new frame. Without wiring.

### FROM 3 CONTROL DEVICES

### TO 4 CONTROL DEVICES

### MOVE THE POSITION

With a simple operation, it is possible to change the position of a control device, maintaining its function. Without wiring.