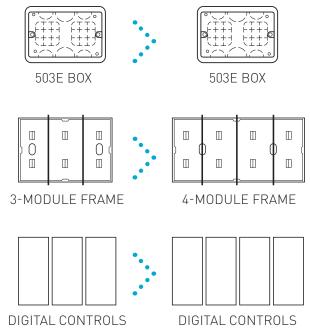

## EXTEND THE CONTROL

Expand the system by adding new control devices with a new frame. Without wiring.

### FROM 3 CONTROL DEVICES

### TO 4 CONTROL DEVICES