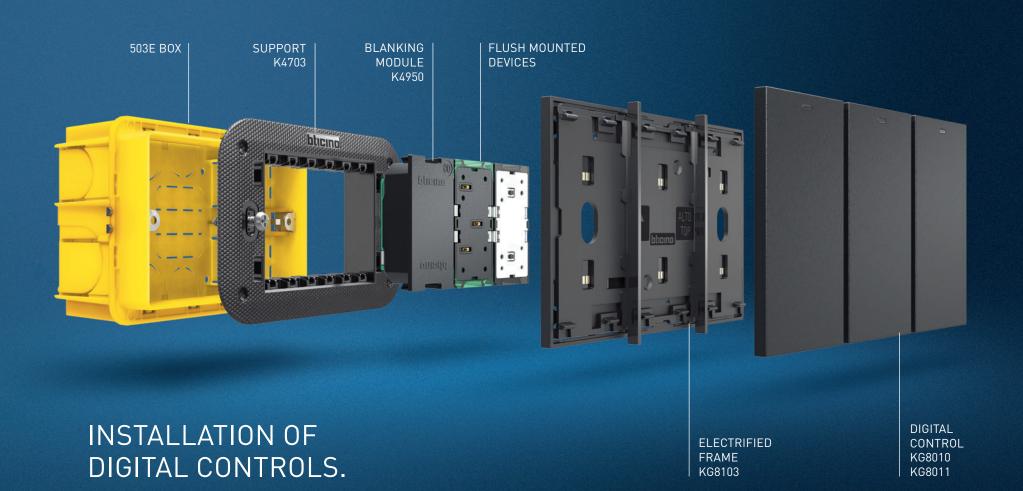

l devices with a new frame. Without wiring.



### FROM 3 CONTROL DEVICES



### TO 4 CONTROL DEVICES











### MOVE THE POSITION

With a simple operation, it is possible to change the position of a control device, maintaining its function. Without wiring.



# LIVING NOW AND **My**HOME\_Up. HOME AUTOMATION





USING THE VOICE COMMANDS, IT IS NOW POSSIBLE
TO MANAGE WITH YOUR VOICE
LIGHT, ROLLING SHUTTER, BURGLAR ALARM,
TEMPERATURE AND MUSIC SCENARIOS.









DIGITAL CONTROL



CONTROLLED SOCKET



TOUCH SCREEN HOMETOUCH



MULTI-ROOM AUDIO SOUND SYSTEM

CONTROL ALL MyHOME\_Up AND THIRD PARTY FUNCTIONS AS YOU WISH.



VOICE COMMAND



CONTROL WITH **SMARTPHONE** 



MANUAL CONTROL



TOUCH CONTROL





INSTALLATION OF VOICE CONTROL.

ELECTRIFIED FRAME KG8103 VOICE CONTROL KG8013





#### **CATALOGUE**





KM8104

KM8103P1

KM8104P1

| FUNCTION                           |        |                               | ITEM               | ON/OFF actuators for lights and for shutters                                                                                                                                                                                                                                                  |                       |                |                       |                |
|------------------------------------|--------|-------------------------------|--------------------|-------------------------------------------------------------------------------------------------------------------------------------------------------------------------------