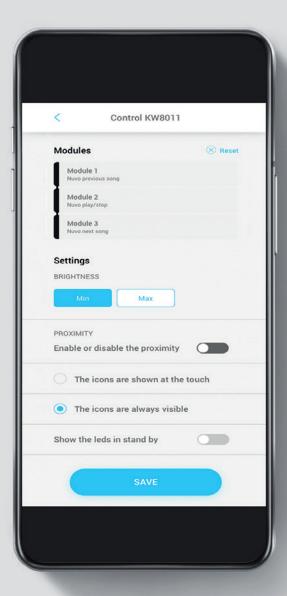

# CREATE CUSTOMISABLE FUNCTIONS

The function associated to the control device and the corresponding icon can be changed at any moment, also by the end user, using simply an app.

## FUNCTION MODIFICATION