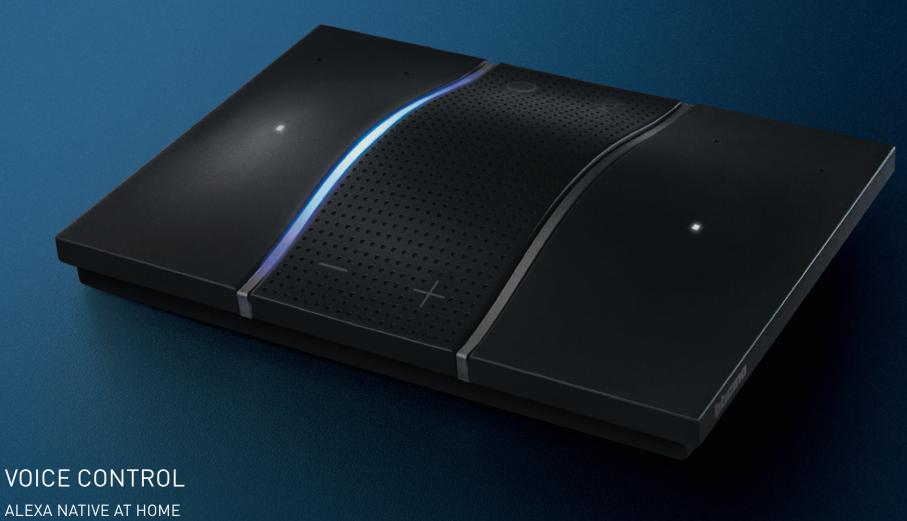

VOICE CONTROL

#### **VOICE CONTROL**

ALEXA DIRECTLY ON THE WALL
INTEGRATED WITH
HOME CONTROLS.
INNOVATIVE PRODUCT AWARDED
AT THE CES OF LAS VEGAS.

ALEXA IS BY YOUR SIDE JUST HAVING THIS DEVICE IN EACH ROOM

### YOU ASK, ALEXA ANSWERS

Control home automation through your voice: lights, rolling shutters, burglar alarm, favourite music and temperature, or ask for any information.

Alexa, what will the weather be like tomorrow?