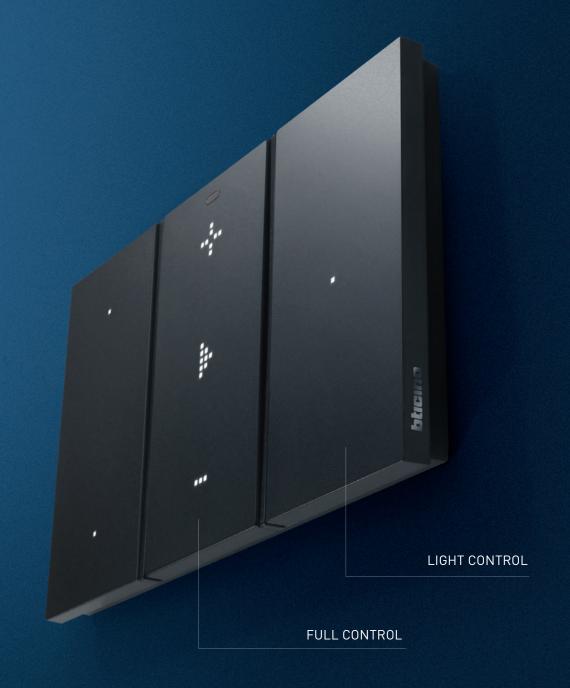

# A NEW WAY TO TOUCH HOME AUTOMATION

DIGITAL CONTROLS.
A MULTISENSORIAL
EXPERIENCE.

NEW TOUCH CONTROL WITHOUT COVER PLATE

CUSTOMISED ICONS AND LEDS USING AN APP

EXPANDABLE TO NEW FUNCTIONS

END USER APP

#### LIGHT CONTROL

TO MANAGE THE LIGHTING
(1 OR 2 LIGHTS, GROUP AND GENERAL)

# CHOOSE BETWEEN FULL AND LIGHT CONTROLS

Digital controls for every need. Two versions, endless customisation to be adapted to life style.

### FULL CONTROL

FROM 1 TO 3 LIGHT, DIMMER, ROLLING SHUTTER, NUVO AUDIO, LOAD CONTROL, SCENARIO, COLOURED LIGHT FUNCTIONS.