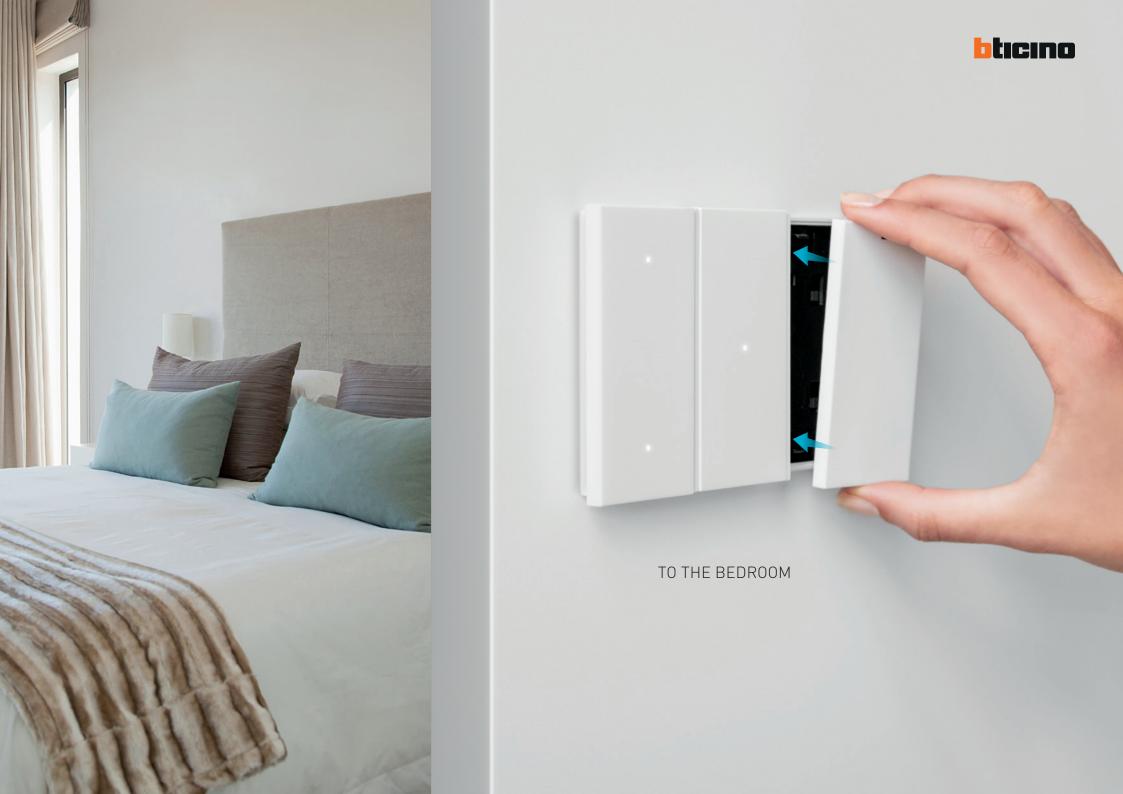

## EXTEND THE CONTROL

Expand the system by adding new control devices with a new frame. Without wiring.

### MOVE THE POSITION

With a simple operation, it is possible to change the position of a control device, maintaining its function. Without wiring.