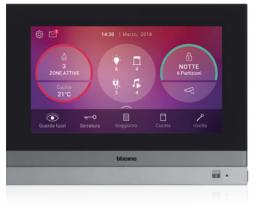

# LIVING NOW AND **My**HOME\_Up. HOME AUTOMATION

USING THE VOICE COMMANDS, IT IS NOW POSSIBLE
TO MANAGE WITH YOUR VOICE
LIGHT, ROLLING SHUTTER, BURGLAR ALARM,
TEMPERATURE AND MUSIC SCENARIOS.

DIGITAL CONTROL

CONTROLLED SOCKET

TOUCH SCREEN HOMETOUCH

MULTI-ROOM AUDIO SOUND SYSTEM

CONTROL ALL MyHOME\_Up AND THIRD PARTY FUNCTIONS AS YOU WISH.

VOICE COMMAND

CONTROL WITH **SMARTPHONE** 

MANUAL CONTROL

TOUCH CONTROL