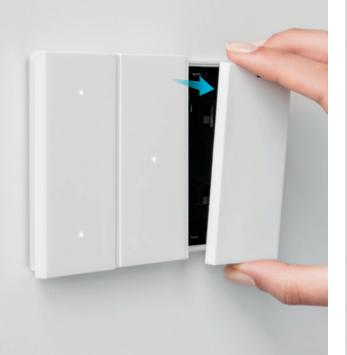

## EXTEND THE CONTROL

Expand the system by adding new control devices with a new frame. Without wiring.

### FROM 3 CONTROL DEVICES

### TO 4 CONTROL DEVICES

### MOVE THE POSITION

With a simple operation, it is possible to change the position of a control device, maintaining its function. Without wiring.