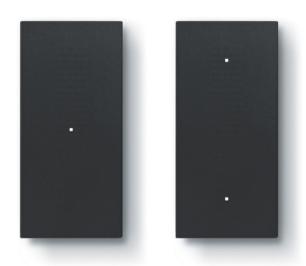

## EXTEND THE CONTROL

Expand the system by adding new control devices with a new frame. Without wiring.

### FROM 3 CONTROL DEVICES

### TO 4 CONTROL DEVICES