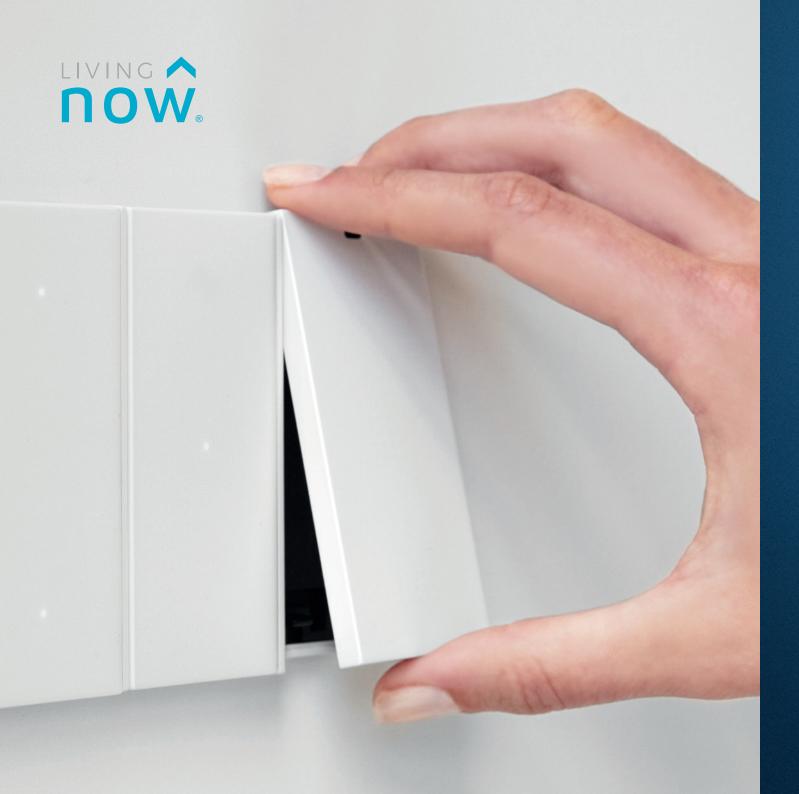

# A NEW WAY TO TOUCH HOME AUTOMATION

DIGITAL CONTROLS.
A MULTISENSORIAL
EXPERIENCE.

NEW TOUCH CONTROL WITHOUT COVER PLATE

CUSTOMISED ICONS AND LEDS USING AN APP

EXPANDABLE TO NEW FUNCTIONS

END USER APP

# CREATE CUSTOMISABLE FUNCTIONS

The function associated to the control device and the corresponding icon can be changed at any moment, also by the end user, using simply an app.