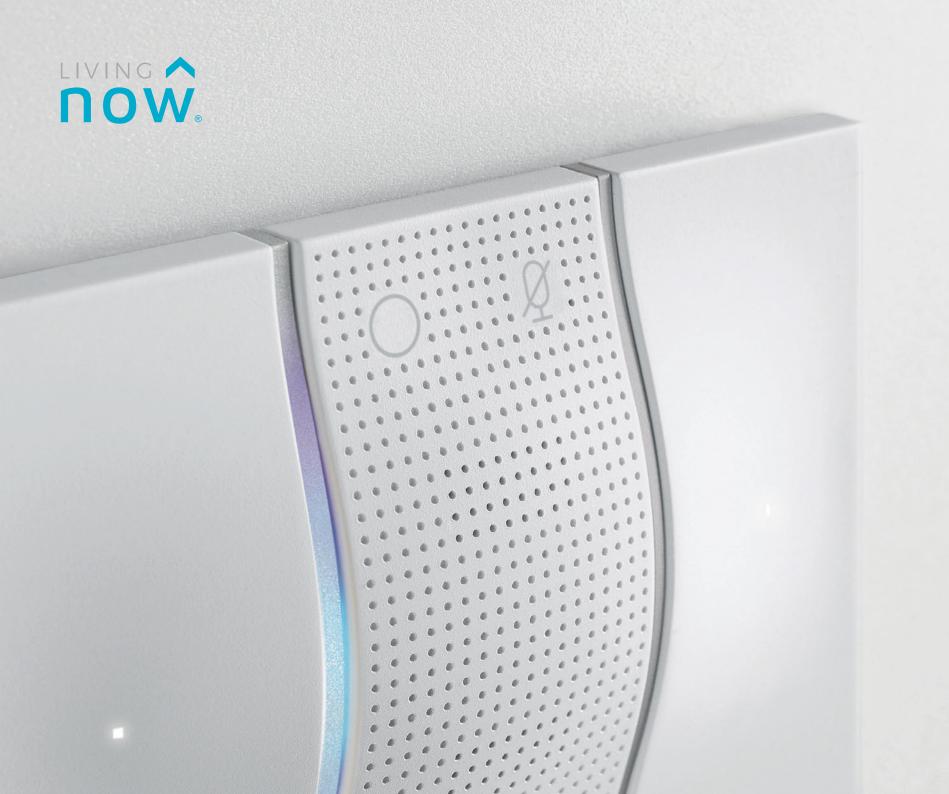

# A NEW WAY TO TOUCH HOME AUTOMATION

DIGITAL CONTROLS.
A MULTISENSORIAL
EXPERIENCE.

NEW TOUCH CONTROL WITHOUT COVER PLATE

CUSTOMISED ICONS AND LEDS USING AN APP

EXPANDABLE TO NEW FUNCTIONS

END USER APP

# CREATE CUSTOMISABLE FUNCTIONS

The function associated to the control device and the corresponding icon can be changed at any moment, also by the end user, using simply an app.