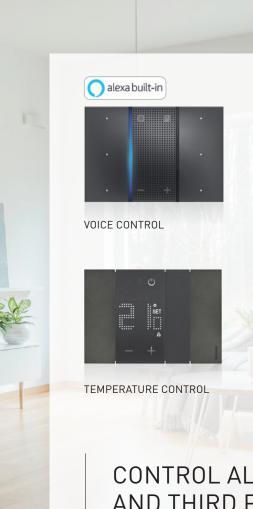

VOICE CONTROL

#### **VOICE CONTROL**

ALEXA DIRECTLY ON THE WALL
INTEGRATED WITH
HOME CONTROLS.
INNOVATIVE PRODUCT AWARDED
AT THE CES OF LAS VEGAS.

ALEXA IS BY YOUR SIDE JUST HAVING THIS DEVICE IN EACH ROOM

### YOU ASK, ALEXA ANSWERS

Control home automation through your voice: lights, rolling shutters, burglar alarm, favourite music and temperature, or ask for any information.

Alexa, what will the weather be like tomorrow?

**Note:** setting up a routine is required to perform this action". With the "Welcome me home" routine, it is possible to activate lights, rolling shutters and music and set the ideal temperature.