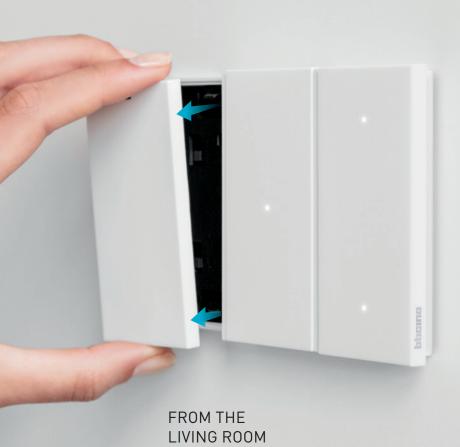

## EXTEND THE CONTROL

Expand the system by adding new control devices with a new frame. Without wiring.

### MOVE THE POSITION

With a simple operation, it is possible to change the position of a control device, maintaining its function. Without wiring.