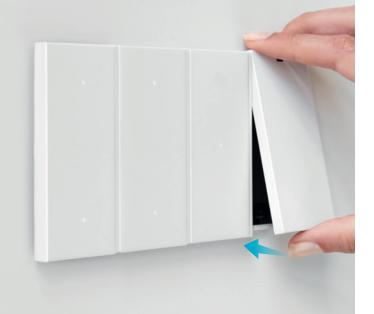

## EXTEND THE CONTROL

Expand the system by adding new control devices with a new frame. Without wiring.

### FROM 3 CONTROL DEVICES

### TO 4 CONTROL DEVICES

### MOVE THE POSITION

With a simple operation, it is possible to change the position of a control device, maintaining its function. Without wiring.