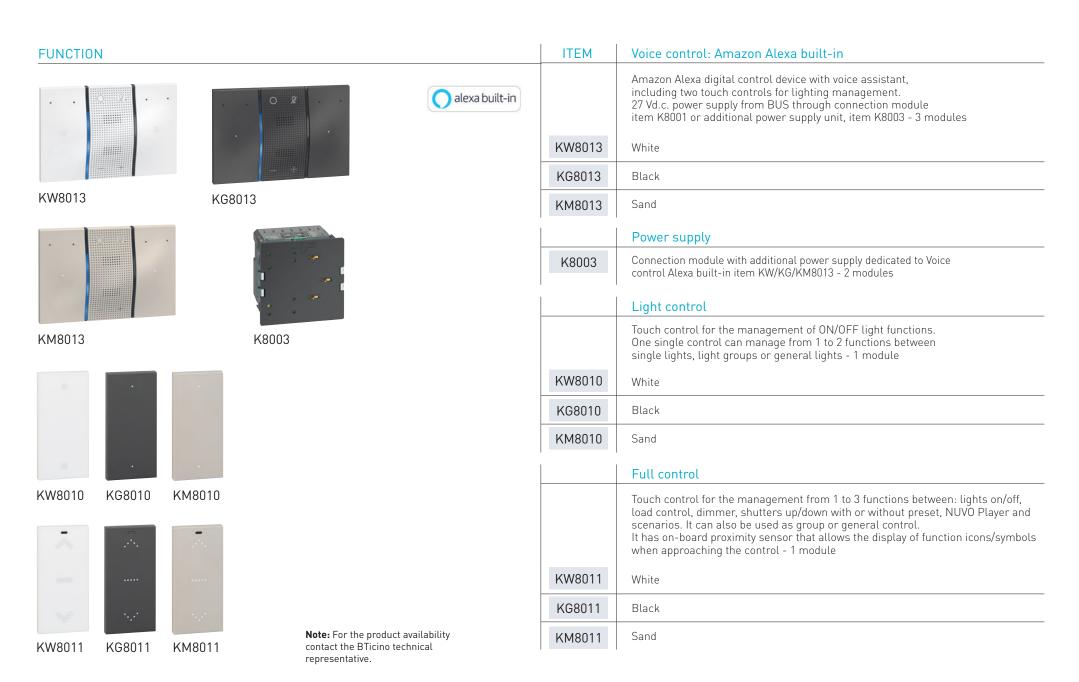

VOICE CONTROL

#### **VOICE CONTROL**

ALEXA DIRECTLY ON THE WALL
INTEGRATED WITH
HOME CONTROLS.
INNOVATIVE PRODUCT AWARDED
AT THE CES OF LAS VEGAS.

ALEXA IS BY YOUR SIDE JUST HAVING THIS DEVICE IN EACH ROOM