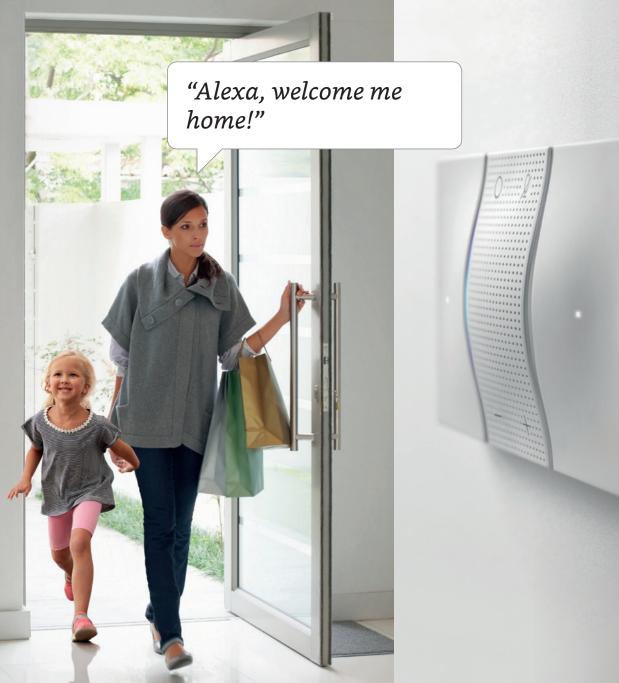

### YOU ASK, ALEXA ANSWERS

Control home automation through your voice: lights, rolling shutters, burglar alarm, favourite music and temperature, or ask for any information.

Alexa, what will the weather be like tomorrow?

**Note:** setting up a routine is required to perform this action". With the "Welcome me home" routine, it is possible to activate lights, rolling shutters and music and set the ideal temperature.