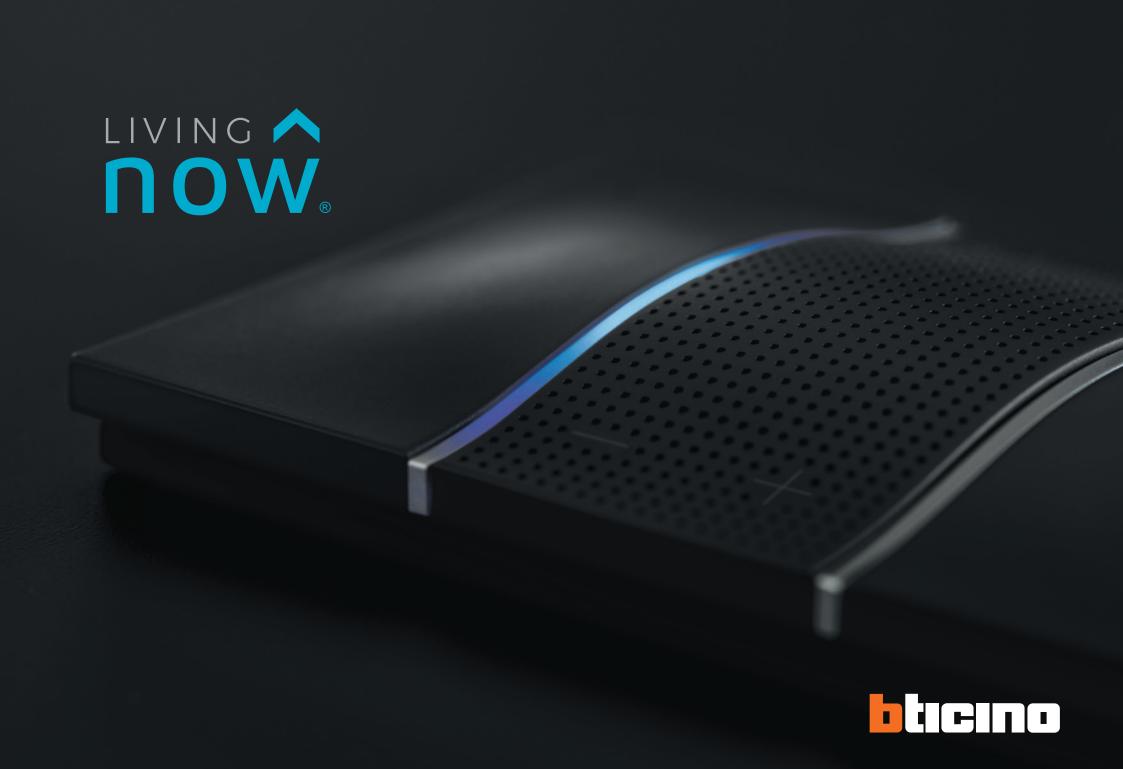

## THE VOICE OF HOME AUTOMATION

#### **VOICE CONTROL**

ALEXA DIRECTLY ON THE WALL
INTEGRATED WITH
HOME CONTROLS.
INNOVATIVE PRODUCT AWARDED
AT THE CES OF LAS VEGAS.

ALEXA IS BY YOUR SIDE JUST HAVING THIS DEVICE IN EACH ROOM

### YOU ASK, ALEXA ANSWERS

Control home automation through your voice: lights, rolling shutters, burglar alarm, favourite music and temperature, or ask for any information.

Alexa, what will the weather be like tomorrow?