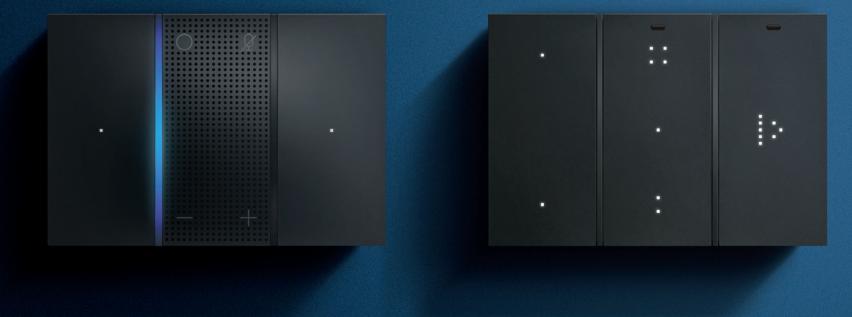

## FUNCTION EXTENSION

TWO LIGHTS

ONE LIGHT

#### LIGHT CONTROL

TO MANAGE THE LIGHTING
(1 OR 2 LIGHTS, GROUP AND GENERAL)