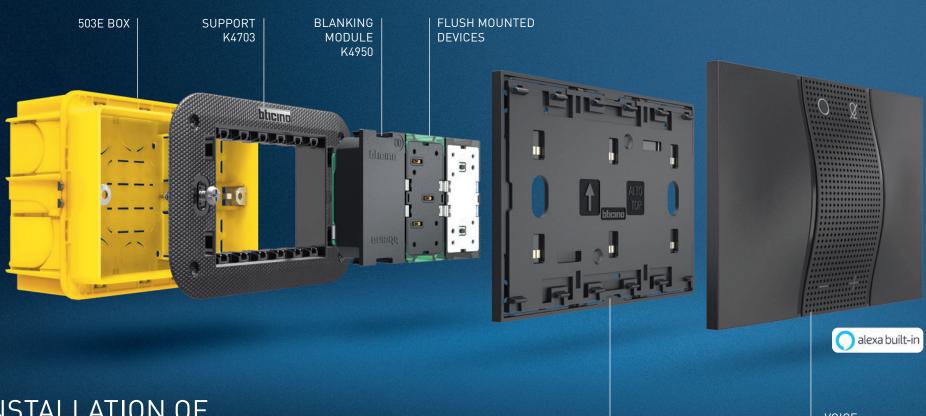

TIONS.















## EXTEND THE CONTROL

Expand the system by adding new control devices with a new frame. Without wiring.



### FROM 3 CONTROL DEVICES



### TO 4 CONTROL DEVICES











### MOVE THE POSITION

With a simple operation, it is possible to change the position of a control device, maintaining its function. Without wiring.



# LIVING NOW AND **My**HOME\_Up. HOME AUTOMATION





USING THE VOICE COMMANDS, IT IS NOW POSSIBLE
TO MANAGE WITH YOUR VOICE
LIGHT, ROLLING SHUTTER, BURGLAR ALARM,
TEMPERATURE AND MUSIC SCENARIOS.









DIGITAL CONTROL



CONTROLLED SOCKET



TOUCH SCREEN HOMETOUCH



MULTI-ROOM AUDIO SOUND SYSTEM

CONTROL ALL MyHOME\_Up AND THIRD PARTY FUNCTIONS AS YOU WISH.



VOICE COMMAND



CONTROL WITH **SMARTPHONE** 



MANUAL CONTROL



TOUCH CONTROL





INSTALLATION OF VOICE CONTROL.

ELECTRIFIED FRAME KG8103 VOICE CONTROL KG8013





#### **CATALOGUE**





KM8104

KM8103P1

KM8104P1

| FUNCTION                           |        |                               | ITEM               | ON/OFF actuators for lights and for shutters                                                                                                                                                                                                                                                  |                       |                |                       |                |
|------------------------------------|--------|-------------------------------|--------------------|--------------------------------------------------------------------------------------------