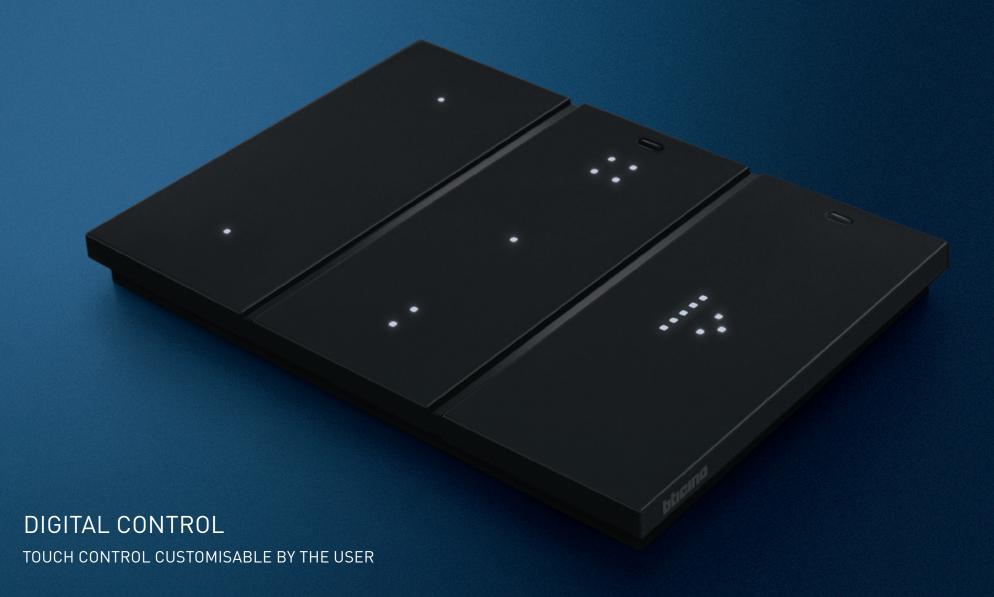

## THE NEW LOOK OF HOME AUTOMATION

DIGITAL CONTROLS WITH A NEW AND EXCLUSIVE CONCEPT.

A MIX OF INCOMPARABLE INNOVATION AND SIMPLICITY,

READY TO BE DISCOVERED, HEARD AND TOUCHED.

# A NEW WAY TO TOUCH HOME AUTOMATION

DIGITAL CONTROLS.
A MULTISENSORIAL
EXPERIENCE.

NEW TOUCH CONTROL WITHOUT COVER PLATE

CUSTOMISED ICONS AND LEDS USING AN APP

EXPANDABLE TO NEW FUNCTIONS

END USER APP

# CREATE CUSTOMISABLE FUNCTIONS

The function associated to the control device and the corresponding icon can be changed at any moment, also by the end user, using simply an app.