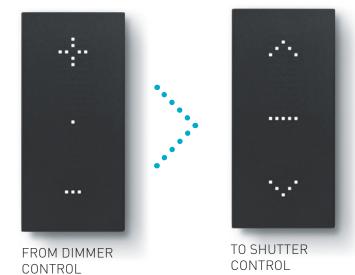

ough your voice: lights, rolling shutters, burglar alarm, favourite music and temperature, or ask for any information.



Alexa, what will the weather be like tomorrow?



**Note:** setting up a routine is required to perform this action". With the "Welcome me home" routine, it is possible to activate lights, rolling shutters and music and set the ideal temperature.



# A NEW WAY TO TOUCH HOME AUTOMATION







DIGITAL CONTROLS.
A MULTISENSORIAL
EXPERIENCE.

NEW TOUCH CONTROL WITHOUT COVER PLATE

CUSTOMISED ICONS AND LEDS USING AN APP

EXPANDABLE TO NEW FUNCTIONS







END USER APP

# CREATE CUSTOMISABLE FUNCTIONS

The function associated to the control device and the corresponding icon can be changed at any moment, also by the end user, using simply an app.



## FUNCTION MODIFICATION



## FUNCTION EXTENSION



TWO LIGHTS

ONE LIGHT



#### LIGHT CONTROL

TO MANAGE THE LIGHTING
(1 OR 2 LIGHTS, GROUP AND GENERAL)



# CHOOSE BETWEEN FULL AND LIGHT CONTROLS

Digital controls for every need. Two versions, endless customisation to be adapted to life style.



### FULL CONTROL

FROM 1 TO 3 LIGHT, DIMMER, ROLLING SHUTTER, NUVO AUDIO, LOAD CONTROL, SCENARIO, COLOURED LIGHT FUNCTIONS.















## EXTEND THE CONTROL

Expand the system by adding new control devices with a new frame. Without wiring.



### FROM 3 CONTROL DEVICES



### TO 4 CONTROL DEVICES











### MOVE THE POSITION

With a simple operation, it is possible to change the position of a control device, maintaining its function. Without wiring.



# LIVING NOW AND **My**HOME\_Up. HOME AUTOMATION





USING