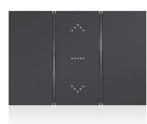

## FUNCTION EXTENSION

TWO LIGHTS

ONE LIGHT

#### LIGHT CONTROL

TO MANAGE THE LIGHTING
(1 OR 2 LIGHTS, GROUP AND GENERAL)