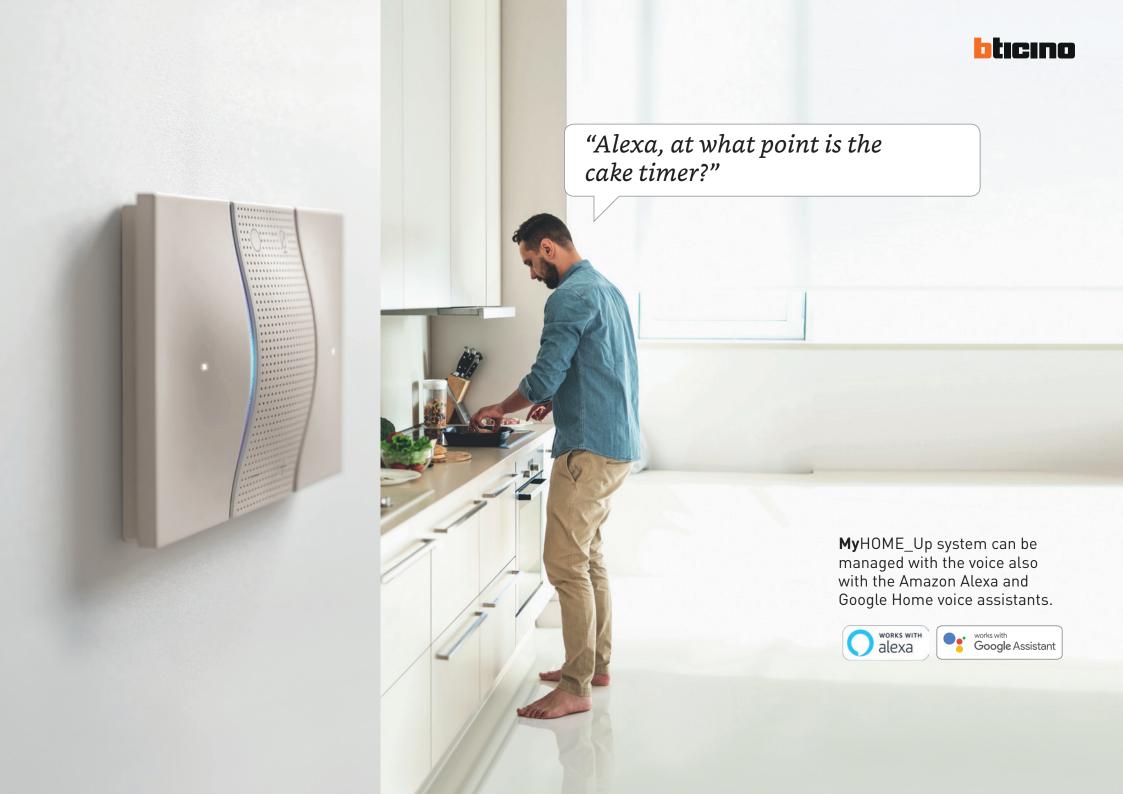

VOICE CONTROL

## THE VOICE OF HOME AUTOMATION

#### **VOICE CONTROL**

ALEXA DIRECTLY ON THE WALL
INTEGRATED WITH
HOME CONTROLS.
INNOVATIVE PRODUCT AWARDED
AT THE CES OF LAS VEGAS.

ALEXA IS BY YOUR SIDE JUST HAVING THIS DEVICE IN EACH ROOM

### YOU ASK, ALEXA ANSWERS

Control home automation through your voice: lights, rolling shutters, burglar alarm, favourite music and temperature, or ask for any information.

Alexa, what will the weather be like tomorrow?

**Note:** setting up a routine is required to perform this action". With the "Welcome me home" routine, it is possible to activate lights, rolling shutters and music and set the ideal temperature.