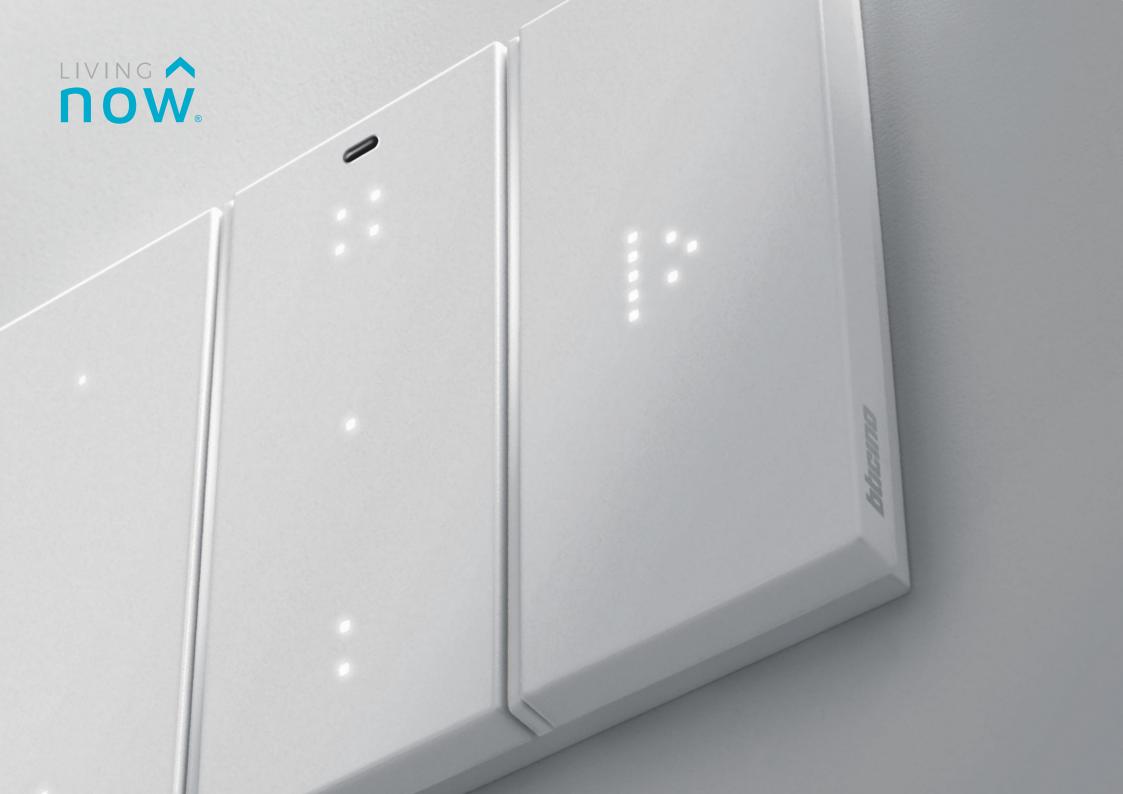

# A NEW WAY TO TOUCH HOME AUTOMATION

DIGITAL CONTROLS.
A MULTISENSORIAL
EXPERIENCE.

NEW TOUCH CONTROL WITHOUT COVER PLATE

CUSTOMISED ICONS AND LEDS USING AN APP

EXPANDABLE TO NEW FUNCTIONS

END USER APP

# CREATE CUSTOMISABLE FUNCTIONS

The function associated to the control device and the corresponding icon can be changed at any moment, also by the end user, using simply an app.