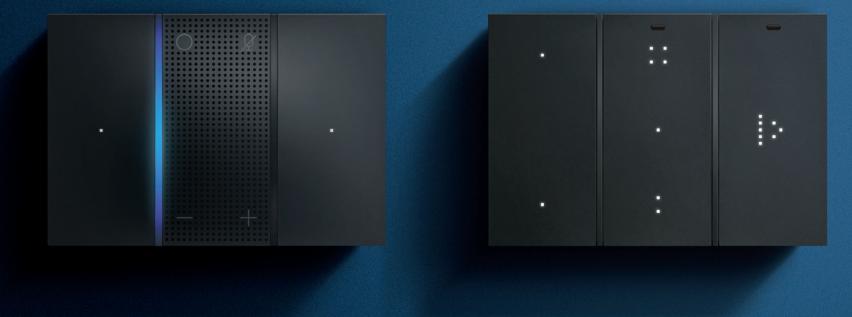

#### LIGHT CONTROL

TO MANAGE THE LIGHTING
(1 OR 2 LIGHTS, GROUP AND GENERAL)

#### Light control

Touch control for the management of ON/OFF light functions. One single control can manage from 1 to 2 functions between single lights, light groups or general lights.

- 1 module