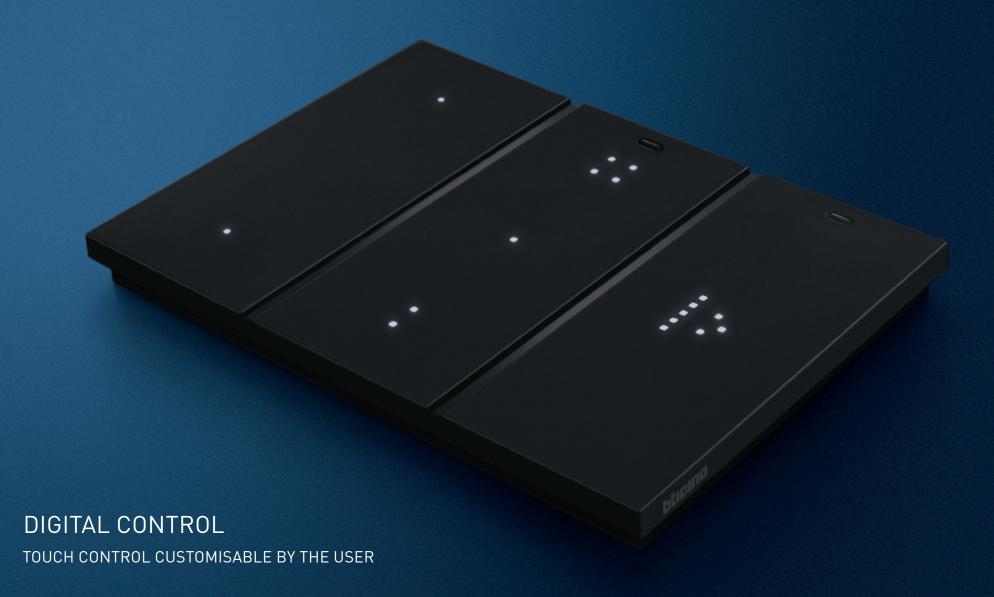

# A NEW WAY TO TOUCH HOME AUTOMATION

DIGITAL CONTROLS.
A MULTISENSORIAL
EXPERIENCE.

NEW TOUCH CONTROL WITHOUT COVER PLATE

CUSTOMISED ICONS AND LEDS USING AN APP

EXPANDABLE TO NEW FUNCTIONS

**END USER APP** 

## CREATE CUSTOMISABLE FUNCTIONS

The function associated to the control device and the corresponding icon can be changed at any moment, also by the end user, using simply an app.

#### LIGHT CONTROL

TO MANAGE THE LIGHTING
(1 OR 2 LIGHTS, GROUP AND GENERAL)