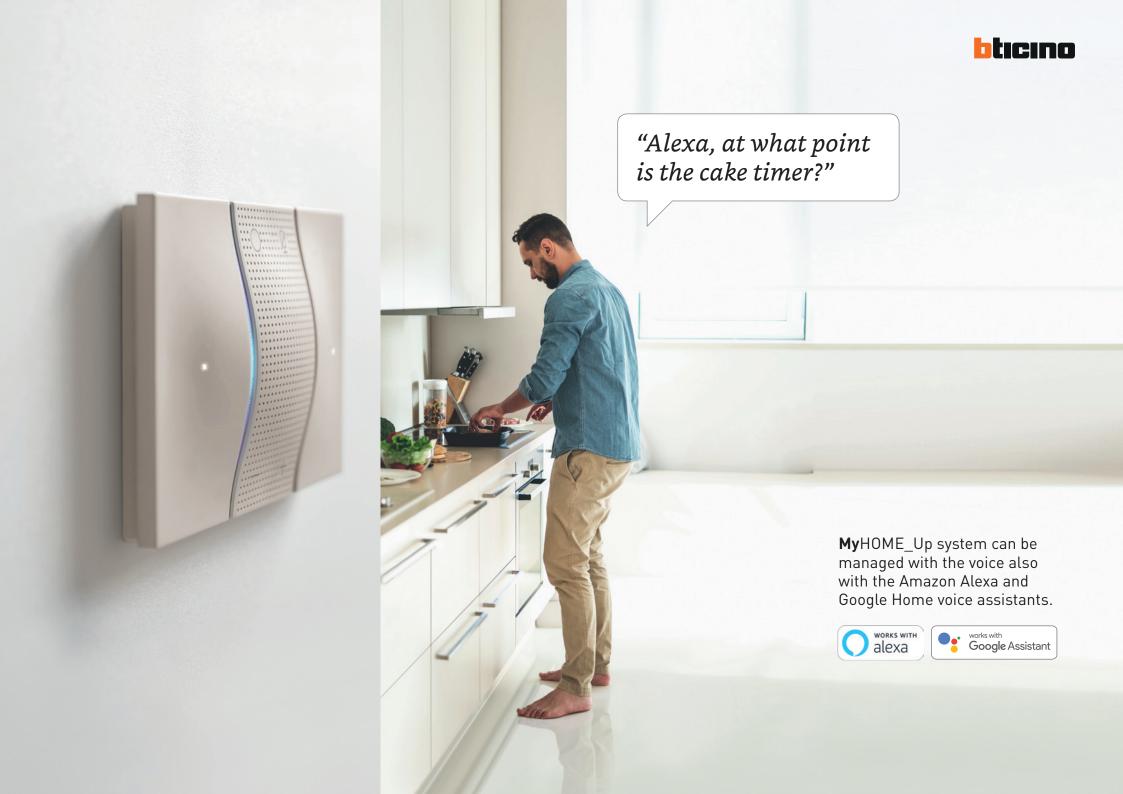

VOICE CONTROL

## THE VOICE OF HOME AUTOMATION

#### **VOICE CONTROL**

ALEXA DIRECTLY ON THE WALL
INTEGRATED WITH
HOME CONTROLS.
INNOVATIVE PRODUCT AWARDED
AT THE CES OF LAS VEGAS.

ALEXA IS BY YOUR SIDE JUST HAVING THIS DEVICE IN EACH ROOM

#### YOU ASK, ALEXA ANSWERS

Control home automation through your voice: lights, rolling shutters, burglar alarm, favourite music and temperature, or ask for any information.

Alexa, what will the weather be like tomorrow?

**Note:** setting up a routine is required to perform this action". With the "Welcome me home" routine, it is possible to activate lights, rolling shutters and music and set the ideal temperature.