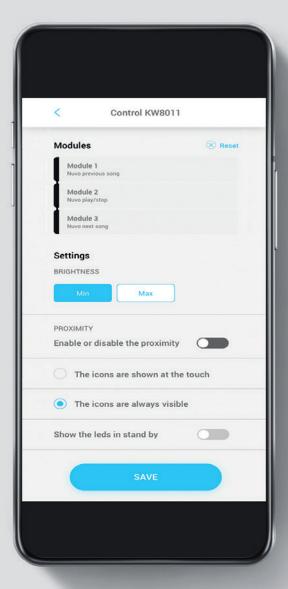

## CREATE CUSTOMISABLE FUNCTIONS

The function associated to the control device and the corresponding icon can be changed at any moment, also by the end user, using simply an app.

### EXTEND THE FUNCTIONS

Expand the system by adding new functions associated to the control device, using simply an app.