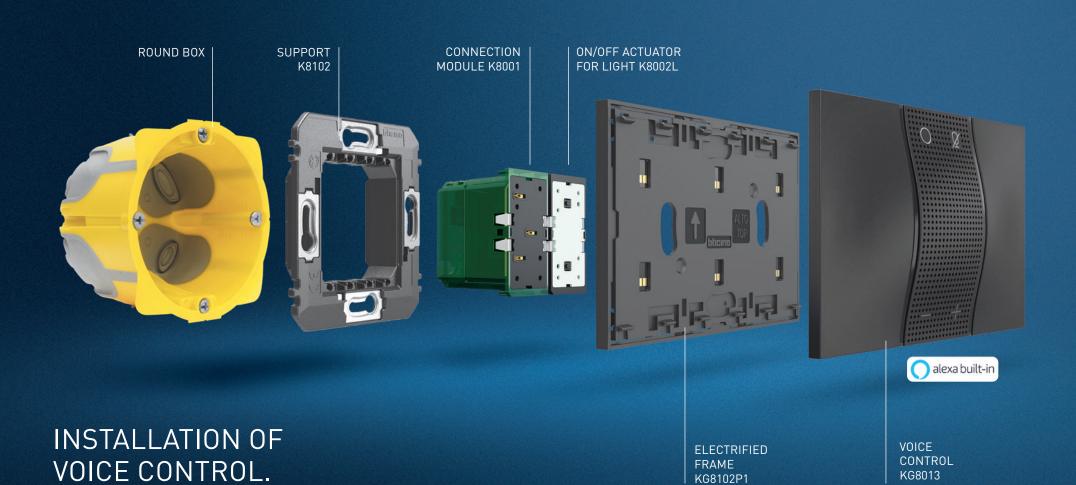

#### **VOICE CONTROL**

ALEXA DIRECTLY ON THE WALL
INTEGRATED WITH
HOME CONTROLS.
INNOVATIVE PRODUCT AWARDED
AT THE CES OF LAS VEGAS.

ALEXA IS BY YOUR SIDE JUST HAVING THIS DEVICE IN EACH ROOM

#### **Connection modules**

Device for the power supply of controls and actuators through electrified frame item KW/KG/KM8102P1.

K8102 KG8102P1

Item

#### Electrified frame

□ KW8102P1 ■ KG8102P1 □ KM8102P1

For the installation of up to 3 digital controls or covers, item KW/KG/KM8100 in 2-module box with support K8102

☐ KW8100 ■ KG8100 □ KM8100

OK8102

#### 2-module

Support for the installation of the electrified frame item KW/KG/KM8102P1 in 2 module box.