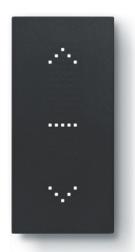

#### LIGHT CONTROL

TO MANAGE THE LIGHTING
(1 OR 2 LIGHTS, GROUP AND GENERAL)

#### Light control

Touch control for the management of ON/OFF light functions. One single control can manage from 1 to 2 functions between single lights, light groups or general lights.

- 1 module