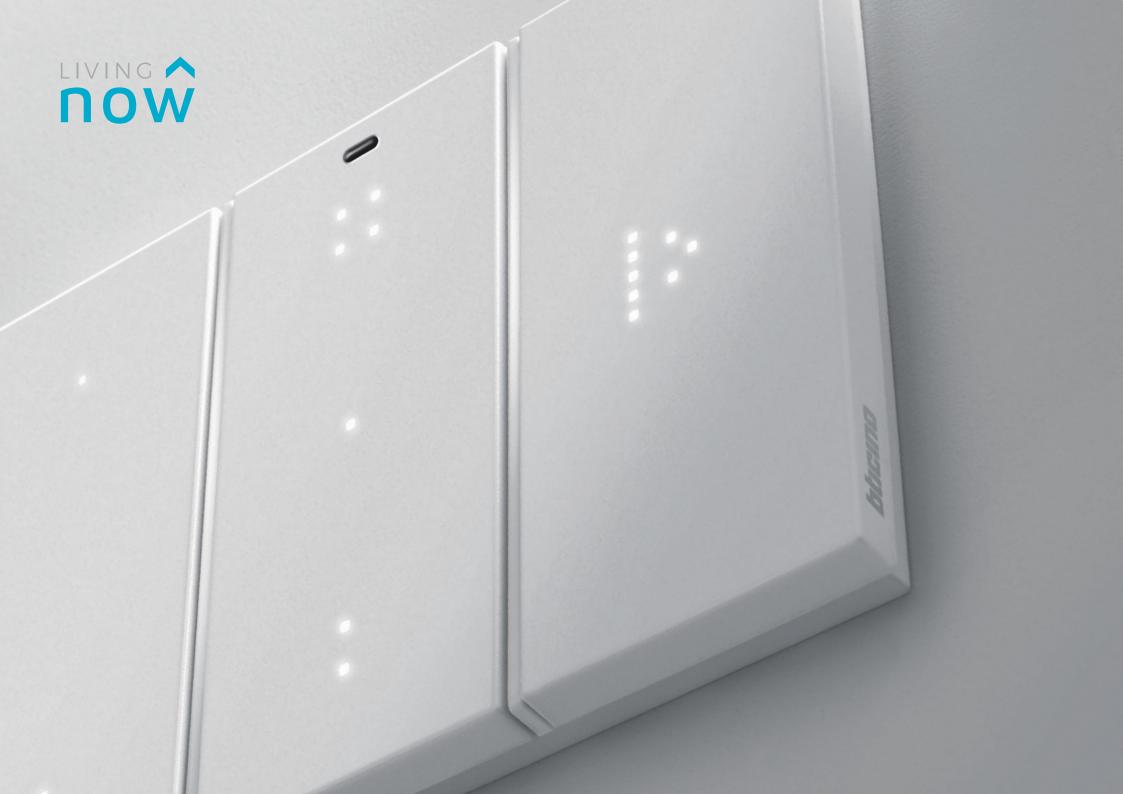

# A NEW WAY TO TOUCH HOME AUTOMATION

DIGITAL CONTROLS.
A MULTISENSORIAL
EXPERIENCE.

NEW TOUCH CONTROL WITHOUT COVER PLATE

CUSTOMISED ICONS AND LEDS USING AN APP

EXPANDABLE TO NEW FUNCTIONS

**END USER APP** 

## CREATE CUSTOMISABLE FUNCTIONS

The function associated to the control device and the corresponding icon can be changed at any moment, also by the end user, using simply an app.

### EXTEND THE FUNCTIONS

Expand the system by adding new functions associated to the control device, using simply an app.