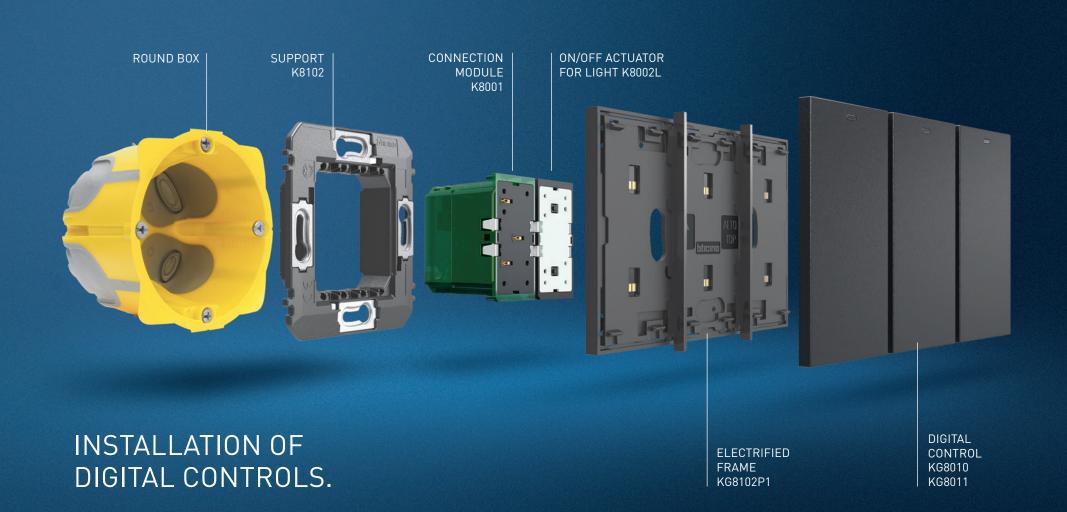

# CREATE CHOOSE BETWEEN FULL AND LIGHT CONTROLS

Digital controls for every need. Two versions, endless customisation to be adapted to life style.

#### **Connection modules**

Device for the power supply of controls and actuators through electrified frame item KW/KG/KM8102P1.

K8102 KG8102P1

Item

#### Electrified frame

□ KW8102P1 ■ KG8102P1 □ KM8102P1

For the installation of up to 3 digital controls or covers, item KW/KG/KM8100 in 2-module box with support K8102

☐ KW8100 ■ KG8100 □ KM8100

OK8102

#### 2-module

Support for the installation of the electrified frame item KW/KG/KM8102P1 in 2 module box.