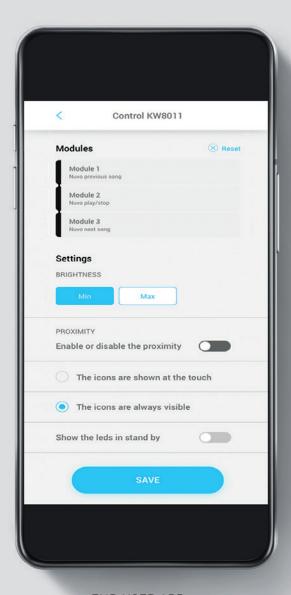

## CREATE CUSTOMISABLE FUNCTIONS

The function associated to the control device and the corresponding icon can be changed at any moment, also by the end user, using simply an app.

### FUNCTION MODIFICATION