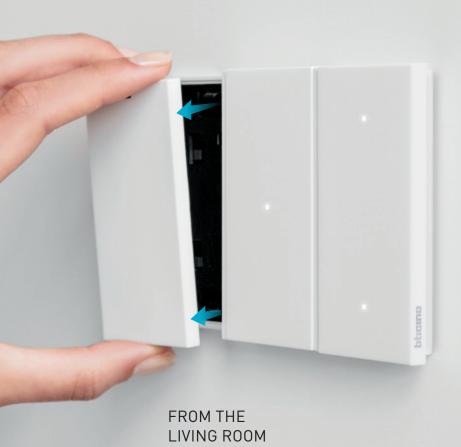

## MOVE THE POSITION

With a simple operation, it is possible to change the position of a control device, maintaining its function.
Without wiring.