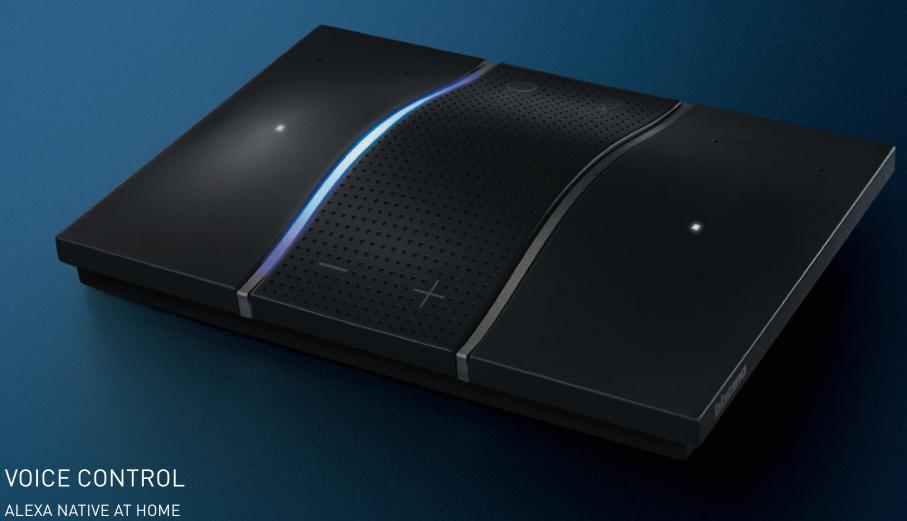

VOICE CONTROL

#### **VOICE CONTROL**

ALEXA DIRECTLY ON THE WALL
INTEGRATED WITH
HOME CONTROLS.
INNOVATIVE PRODUCT AWARDED
AT THE CES OF LAS VEGAS.

ALEXA IS BY YOUR SIDE JUST HAVING THIS DEVICE IN EACH ROOM

#### YOU ASK, ALEXA ANSWERS

Control home automation through your voice: lights, rolling shutters, burglar alarm, favourite music and temperature, or ask for any information.

Alexa, what will the weather be like tomorrow?