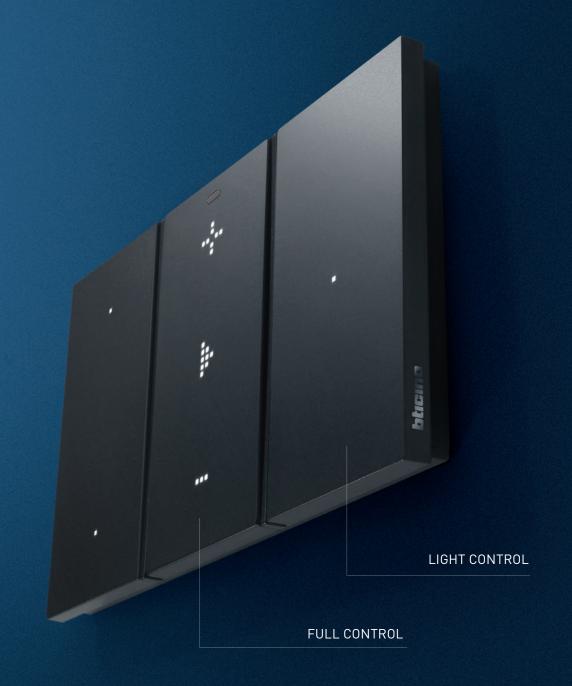

#### LIGHT CONTROL

TO MANAGE THE LIGHTING
(1 OR 2 LIGHTS, GROUP AND GENERAL)

# CREATE CHOOSE BETWEEN FULL AND LIGHT CONTROLS

Digital controls for every need. Two versions, endless customisation to be adapted to life style.

#### FULL CONTROL

FROM 1 TO 3 LIGHT, DIMMER, ROLLING SHUTTER, NUVO AUDIO, LOAD CONTROL, SCENARIO, COLOURED LIGHT FUNCTIONS.

END USER APP