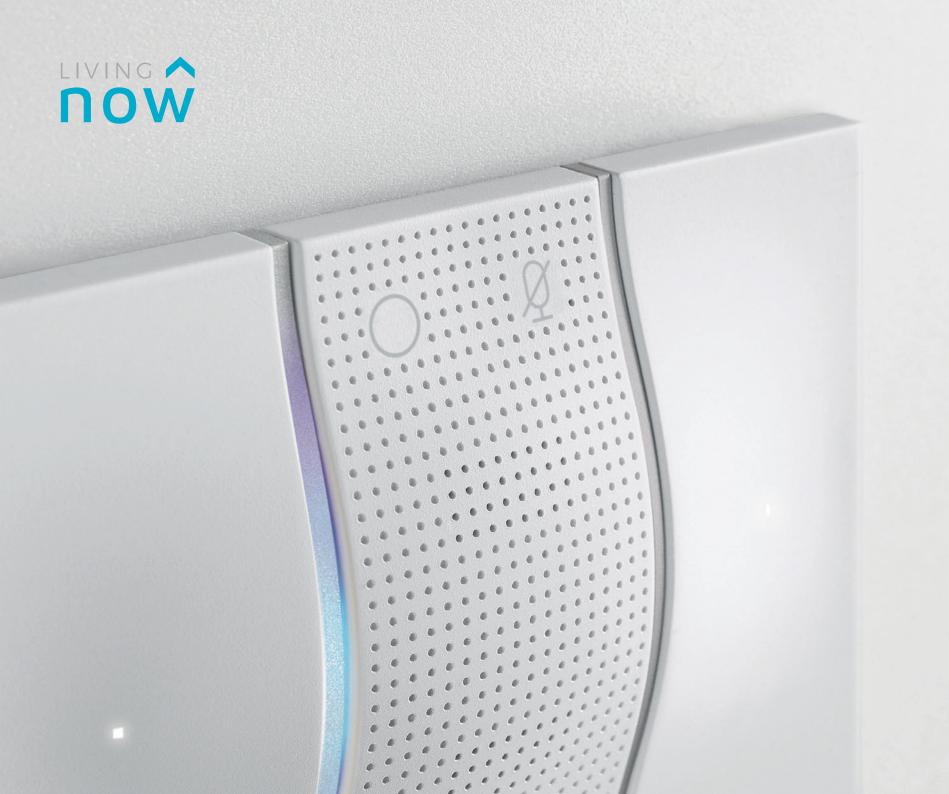

#### LIGHT CONTROL

TO MANAGE THE LIGHTING
(1 OR 2 LIGHTS, GROUP AND GENERAL)

#### Light control

Touch control for the management of ON/OFF light functions. One single control can manage from 1 to 2 functions between single lights, light groups or general lights.

- 1 module