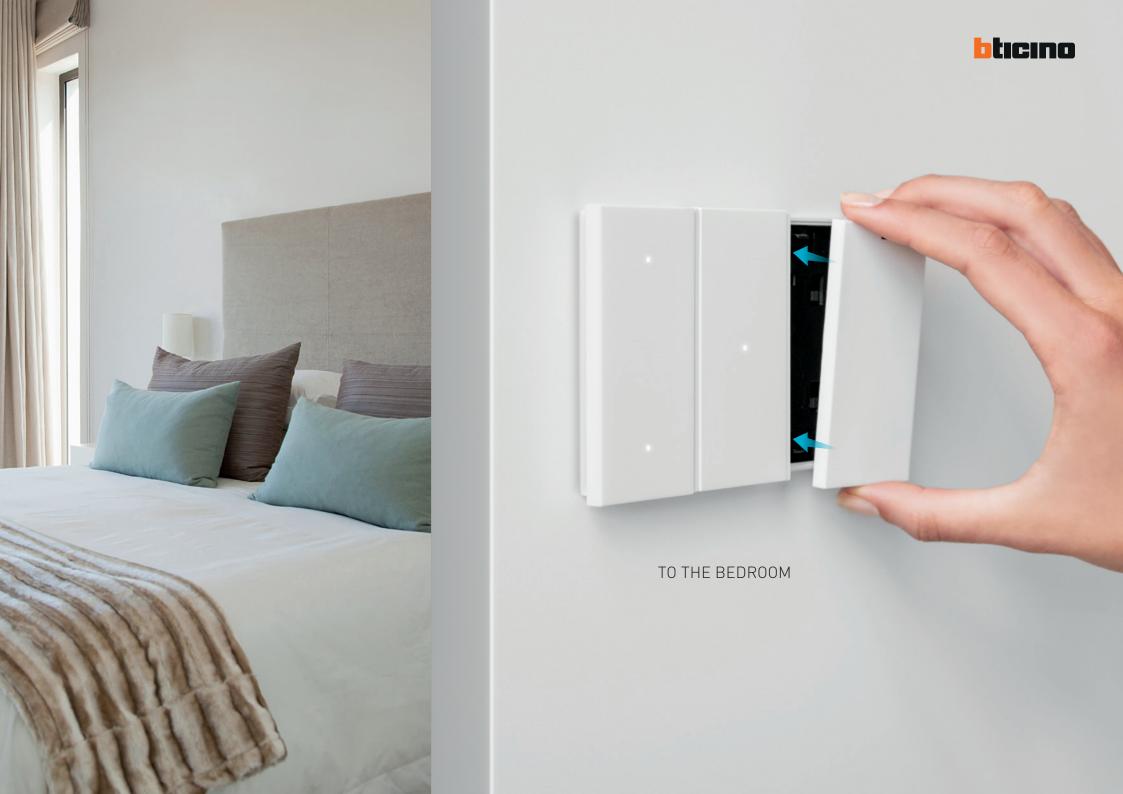

## MOVE THE POSITION

With a simple operation, it is possible to change the position of a control device, maintaining its function.
Without wiring.