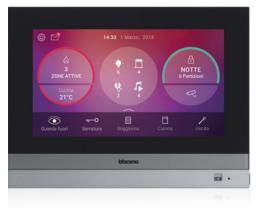

# LIVING NOW AND **My**HOME\_Up. HOME AUTOMATION

USING THE VOICE COMMANDS, IT IS NOW POSSIBLE
TO MANAGE WITH YOUR VOICE
LIGHT, ROLLING SHUTTER, BURGLAR ALARM,
TEMPERATURE AND MUSIC SCENARIOS.

DIGITAL CONTROL

CONTROLLED SOCKET

TOUCH SCREEN HOMETOUCH

MULTI-ROOM AUDIO SOUND SYSTEM

CONTROL ALL MyHOME\_Up AND THIRD PARTY FUNCTIONS AS YOU WISH.

VOICE COMMAND

**CONTROL WITH** SMARTPHONE

CONTROL