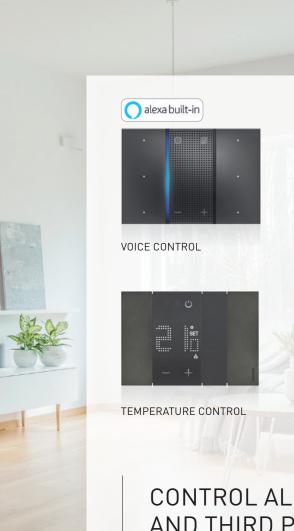

VOICE CONTROL

#### **VOICE CONTROL**

ALEXA DIRECTLY ON THE WALL
INTEGRATED WITH
HOME CONTROLS.
INNOVATIVE PRODUCT AWARDED
AT THE CES OF LAS VEGAS.

ALEXA IS BY YOUR SIDE JUST HAVING THIS DEVICE IN EACH ROOM

#### YOU ASK, ALEXA ANSWERS

Control home automation through your voice: lights, rolling shutters, burglar alarm, favourite music and temperature, or ask for any information.

Alexa, what will the weather be like tomorrow?