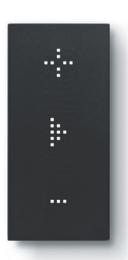

## CREATE CUSTOMISABLE FUNCTIONS

The function associated to the control device and the corresponding icon can be changed at any moment, also by the end user, using simply an app.

### EXTEND THE FUNCTIONS

Expand the system by adding new functions associated to the control device, using simply an app.

### FUNCTION EXTENSION