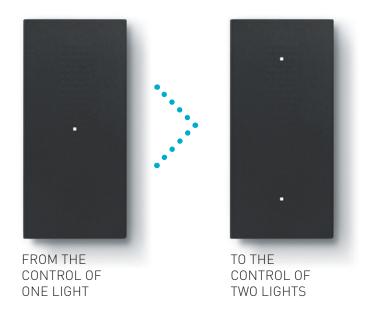

#### LIGHT CONTROL

TO MANAGE THE LIGHTING
(1 OR 2 LIGHTS, GROUP AND GENERAL)

#### Light control

Touch control for the management of ON/OFF light functions. One single control can manage from 1 to 2 functions between single lights, light groups or general lights.

- 1 module