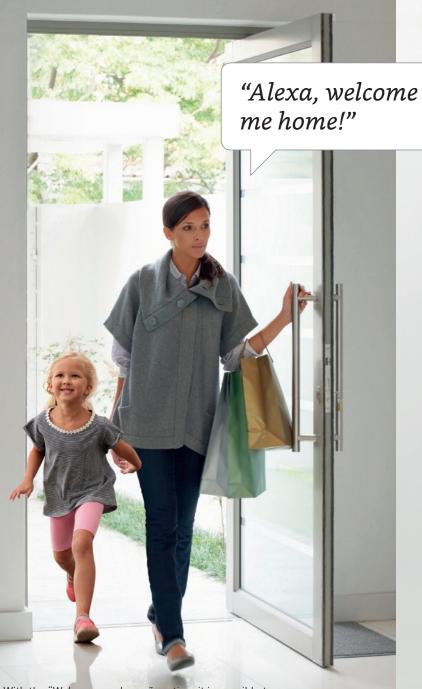

**Note:** setting up a routine is required to perform this action". With the "Welcome me home" routine, it is possible to activate lights, rolling shutters and music and set the ideal temperature.