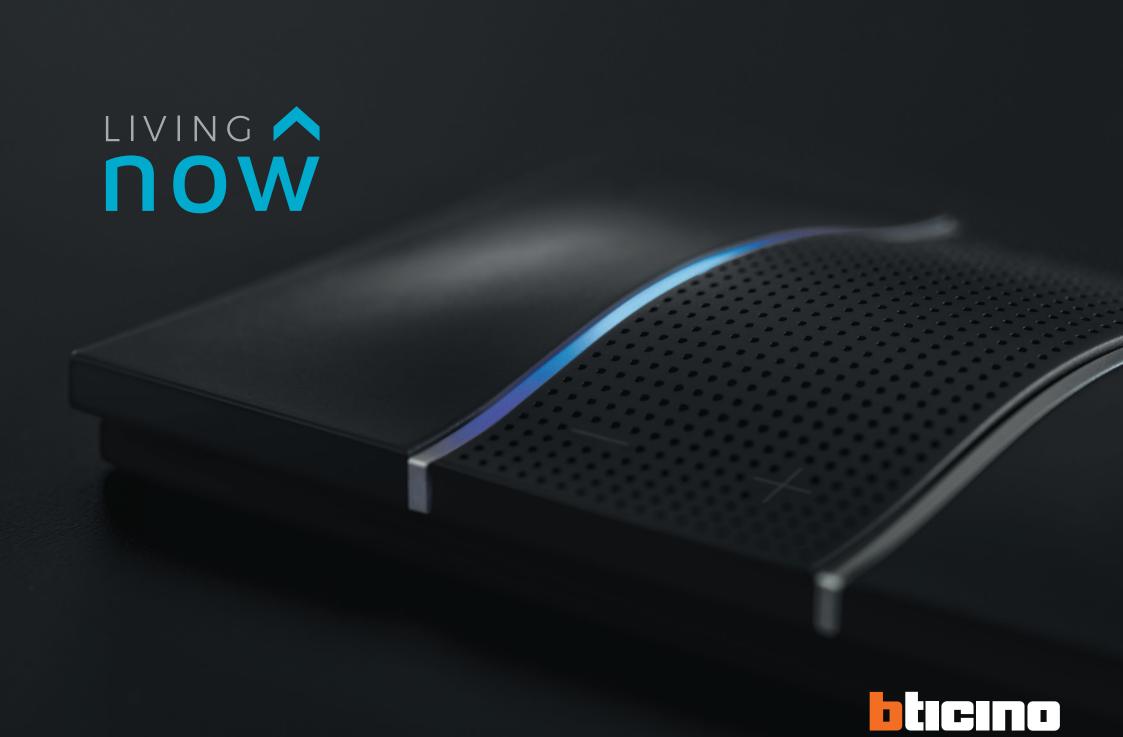

#### **VOICE CONTROL**

ALEXA DIRECTLY ON THE WALL
INTEGRATED WITH
HOME CONTROLS.
INNOVATIVE PRODUCT AWARDED
AT THE CES OF LAS VEGAS.

ALEXA IS BY YOUR SIDE JUST HAVING THIS DEVICE IN EACH ROOM

#### YOU ASK, ALEXA ANSWERS

Control home automation through your voice: lights, rolling shutters, burglar alarm, favourite music and temperature, or ask for any information.

Alexa, what will the weather be like tomorrow?