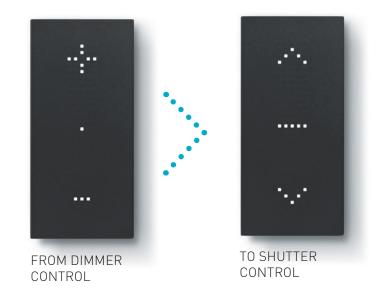

### EXTEND THE FUNCTIONS

Expand the system by adding new functions associated to the control device, using simply an app.

### FUNCTION EXTENSION