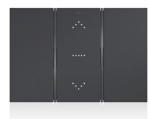

#### LIGHT CONTROL

TO MANAGE THE LIGHTING
(1 OR 2 LIGHTS, GROUP AND GENERAL)

#### Light control

Touch control for the management of ON/OFF light functions. One single control can manage from 1 to 2 functions between single lights, light groups or general lights.

- 1 module