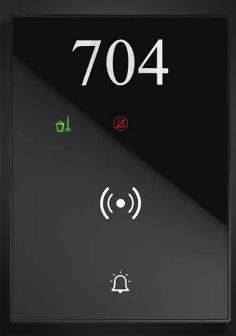

OUTSIDE THE DOOR INDICATOR + KEY CARD READER It includes the key card reader in RFID technology and the luminous notifications: (DND) Do Not Disturb, (MUR) Make Up Room indicator and touch pushbutton to activate the bell in the room. Possibility of customising the product with room number.

#### FL4651

Outside the door indicator + key card reader

#### FL4650

Outside the door indicator