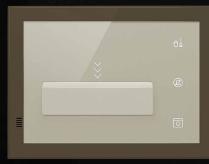

#### BEDSIDE PANEL

Scenes, temperature control and 'Do not Disturb' activation just one move away from your bed. And backlit icons will be ON only when you want to use them.

Add the room number to the corridor unit and customize it with different font and size options.

#### FL4653

Bedside panel (digital temperature probe with display + 6 touch controls)