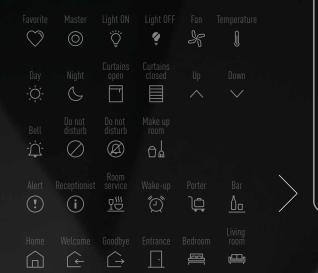

#### BEDSIDE PANEL

Scenes, temperature control and 'Do not Disturb' activation just one move away from your bed. And backlit icons will be ON only when you want to use them.

Add the room number to the corridor unit and customize it with different font and size options.

> Your company logo can be added on any product you desire.

Ø F Ņ.

Choose between standard surface installation or fully recessed mouting, in-wall or integrated into furniture.