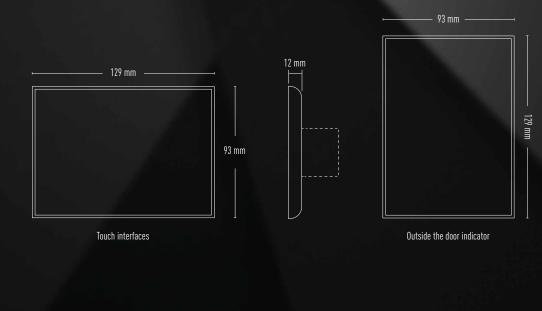

e in Dark Bronze colour





For technical and functional explanations consult the dedicated Technical Guide, downloadable from: www.bticino.com

#### BLACK FINISH DEVICES RANGE

#### FL4655



2-scenario control + DND and MUR touch controls

#### FL4652



#### FL4648



Digital temperature probe with touch technology display

#### FL4651



Outside the door indicator + key card reader

# ol č

Key card switch + reader - basic version

#### FL4650



Outside the door indicator

#### FL4653



Bedside panel (digital temperature probe with display + 6 touch controls)

#### FL4649



Key card switch + reader - advanced version

NOTE: the article codes refer to the black version of the products. To order the white version, add the suffix «W» to the item number.

#### DIMENSIONS

### bticino





Touch interfaces with flush frame



For technical and functional explanations consult the dedicated Technical Guide, downloadable from: www.bticino.com



**BTicino** SpA Viale Borri, 231 21100 Varese - Italy www.bticino.com



BTrcino SpA reserves at any time the right to modify the contents of this booklet a communicate, in any form and modality, the changes brought to the s

AD-EX0D20SAB-EN - Edition 01/2020

Ć