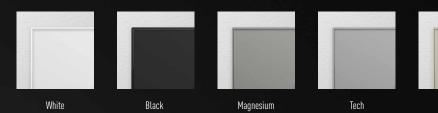

#### PLATE COLOUR

FRAME COLOUR

White

Black

Grey

Champagne

Dark Bronze

Sand

Graphite

Sand