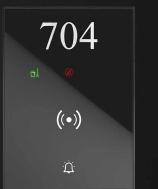

OUTSIDE THE DOOR INDICATOR + KEY CARD READER It includes the key card reader in RFID technology and the luminous notifications: (DND) Do Not Disturb, (MUR) Make Up Room indicator and touch pushbutton to activate the bell in the room. Possibility of customising the product with room number.

#### BEDSIDE PANEL

Scenes, temperature control and 'Do not Disturb' activation just one move away from your bed. And backlit icons will be ON only when you want to use them.

Add the room number to the corridor unit and customize it with different font and size options.