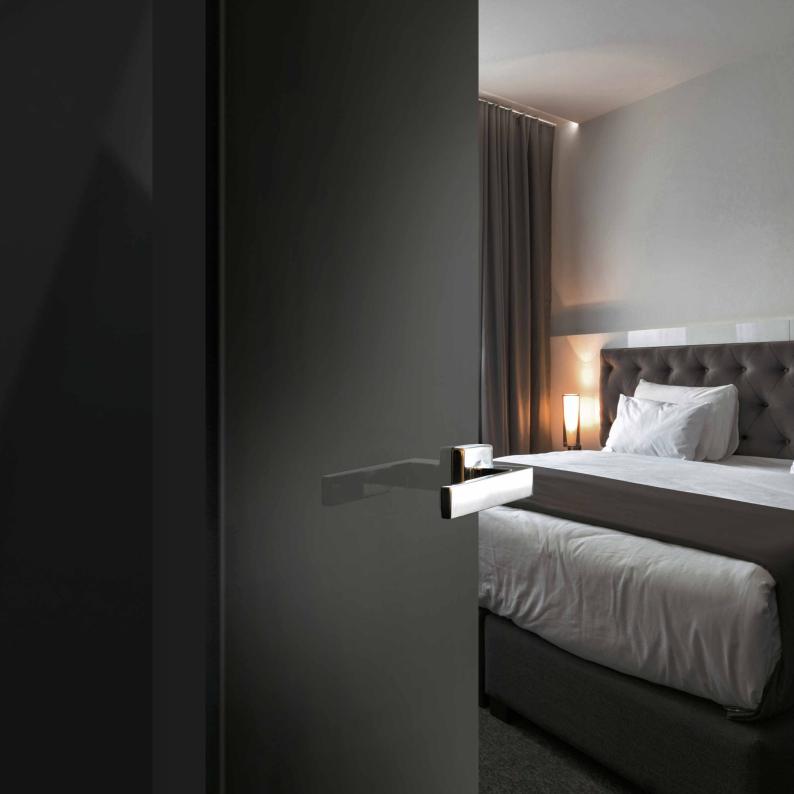

KEYCARD HOLDER

Enter the room, insert the badge and the room will be automatically adjusted to welcome the guest with pre-set moods.