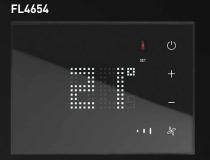

ite, black, grey) and icons.

With special options, you can add your Hotel logo, Room number and Icon name.





All our customisation options are available at: .uxforupscalehotel.legrand.com



#### PLATE COLOUR





FRAME COLOUR





White

Black

Grey

Champagne

Dark Bronze

Sand

Graphite

Sand

#### FLUSH FRAME COLOUR

















Graphite



Sand

White

Champagne

Dark Bronze

#### EXAMPLE OF COVER PLATE-FRAME COLOUR MATCH



Plate in Tech colour

Grey

Frame in White colour



Plate in Sand colour



Flush frame in Dark Bronze colour





For technical and functional explanations consult the dedicated Technical Guide, downloadable from: www.bticino.com

#### BLACK FINISH DEVICES RANGE

#### FL4655



2-scenario control + DND and MUR touch controls

#### FL4652



#### FL4648



Digital temperature probe with touch technology display

#### FL4651



Outside the door indicator + key card reader

# ol č

Key card switch + reader - basic version

#### FL4650



Outside the door indicator

#### FL4653



Bedside panel (digital temperature probe with display + 6 touch controls)

#### FL4649



Key card switch + reader - advanced version

NOTE: the article codes refer to the black version of the products. To order the white version, add the suffix «W» to the item number.

#### DIMENSIONS

### bticino





Touch interfaces with flush frame



For technical and functional explanations consult the dedicated Technical Guide, downloadable from: www.bticino.com



**BTicino** SpA Viale Borri, 231 21100 Varese - Italy www.bticino.com



BTrcino SpA reserves at any time the r