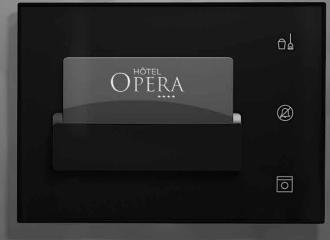

KEYCARD HOLDER

Enter the room, insert the badge and the room will be automatically adjusted to welcome the guest with pre-set moods.

# ol č

Key card switch + reader - basic version

#### FL4649

Key card switch + reader - advanced version

NOTE: the article codes refer to the black version of the products. To order the white version, add the suffix «W» to the item number.