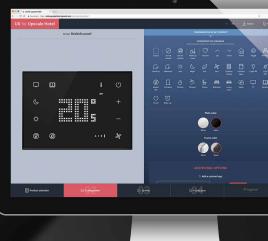

### CUSTOMIZE YOUR GUESTS' EXPERIENCE

Totally made to measure, the product design provides top quality solutions for prestige installations. With our customisation tool, it is possible to choose the frame and touch plate colour (white, black, grey) and icons.

With special options, you can add your Hotel logo, Room number and Icon name.

All our customisation options are available at: .uxforupscalehotel.legrand.com