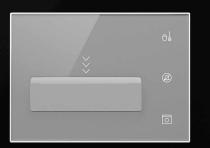

#### BEDSIDE PANEL

Scenes, temperature control and 'Do not Disturb' activation just one move away from your bed. And backlit icons will be ON only when you want to use them.

Add the room number to the corridor unit and customize it with different font and size options.

#### FL4653

Bedside panel (digital temperature probe with display + 6 touch controls)