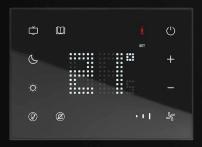

#### BEDSIDE PANEL

Scenes, temperature control and 'Do not Disturb' activation just one move away from your bed. And backlit icons will be ON only when you want to use them.

Add the room number to the corridor unit and customize it with different font and size options.

#### FL4648

Digital temperature probe with touch technology display

#### FL4653

Bedside panel (digital temperature probe with display + 6 touch controls)