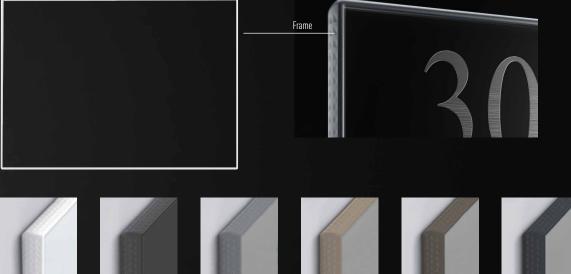

#### FLUSH FRAME COLOUR

Graphite

Sand

White

Champagne

Dark Bronze

#### EXAMPLE OF COVER PLATE-FRAME COLOUR MATCH

Plate in Tech colour

Grey

Frame in White colour

Plate in Sand colour

Flush frame in Dark Bronze colour

For technical and functional explanations consult the dedicated Technical Guide, downloadable from: www.bticino.com