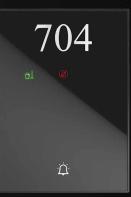

OUTSIDE THE DOOR INDICATOR + KEY CARD READER It includes the key card reader in RFID technology and the luminous notifications: (DND) Do Not Disturb, (MUR) Make Up Room indicator and touch pushbutton to activate the bell in the room. Possibility of customising the product with room number.