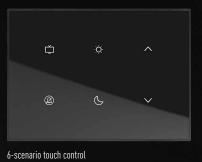

#### FL4655

2-scenario control + DND and MUR touch controls

#### FL4653

Bedside panel (digital temperature probe with display + 6 touch controls)