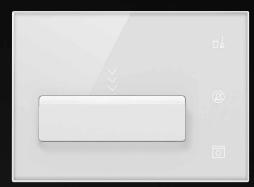

#### BEDSIDE PANEL

Scenes, temperature control and 'Do not Disturb' activation just one move away from your bed. And backlit icons will be ON only when you want to use them.

Add the room number to the corridor unit and customize it with different font and size options.

> Your company logo can be added on any product you desire.

Ø F Ņ.

Choose between standard surface installation or fully recessed mouting, in-wall or integrated into furniture.