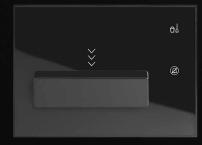

KEYCARD HOLDER

Enter the room, insert the badge and the room will be automatically adjusted to welcome the guest with pre-set moods.

# ol č

Key card switch + reader - basic version

#### FL4649

Key card switch + reader - advanced version

NOTE: the article codes refer to the black version of the products. To order the white version, add the suffix «W» to the item number.