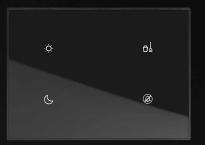

#### BEDSIDE PANEL

Scenes, temperature control and 'Do not Disturb' activation just one move away from your bed. And backlit icons will be ON only when you want to use them.

Add the room number to the corridor unit and customize it with different font and size options.

> Your company logo can be added on any product you desire.

Ø F Ņ.

Choose between standard surface installation or fully recessed mouting, in-wall or integrated into furniture.